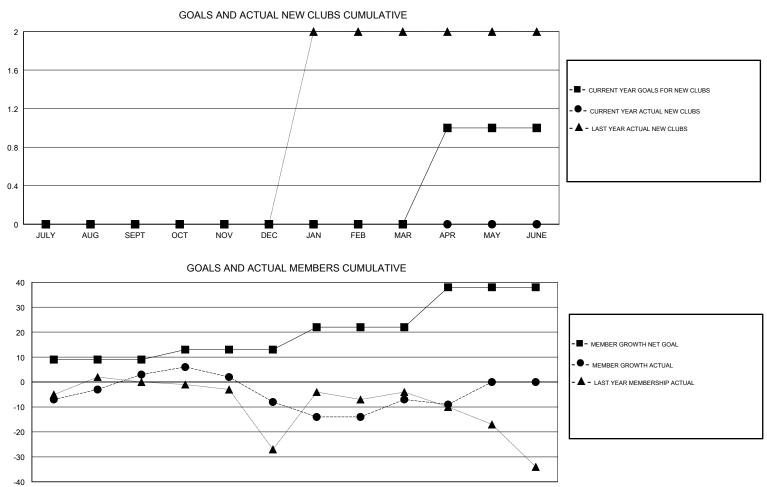

## District 105BN

Results as of: 04/30/2018

|               |               |             | 200           | ATION ENGLAND |                           |                         | GMT CA                                             |  |
|---------------|---------------|-------------|---------------|---------------|---------------------------|-------------------------|----------------------------------------------------|--|
|               | Club          | S           |               | Members       |                           |                         |                                                    |  |
|               | RESULTS FOR   | R 2017-2018 |               |               | RESULTS F                 | FOR 2017-2018           |                                                    |  |
| QUARTER       | NEW CLUB GOAL | NEW CLUBS   | DROPPED CLUBS | QUARTER       | MEMBER GROWTH NET<br>GOAL | MEMBER GROWTH<br>ACTUAL | DROPPED<br>MEMBERS ACTUAL<br>(including transfers) |  |
| JULY/AUG/SEPT | 0             | 0           | 0             | JULY/AUG/SEPT | 9                         | 29                      | 22                                                 |  |
| OCT/NOV/DEC   | 0             | 0           | 0             | OCT/NOV/DEC   | 4                         | 11                      | 19                                                 |  |
| JAN/FEB/MAR   | 0             | 0           | 0             | JAN/FEB/MAR   | 9                         | 17                      | 15                                                 |  |
| APR/MAY/JUNE  | 1             | 0           | 0             | APR/MAY/JUNE  | 16                        | 6                       | 8                                                  |  |

JULY AUG SEPT OCT NOV DEC JAN FEB MAR APR MAY JUNE

| DROPPED CLUBS: 0 |    | 28 CLUBS OF 47 ADDED 1 OR MORE<br>NEW MEMBERS | GENDER DISTRIBUTION   MALE 522 (70.07%)   FEMALE 223 (29.93%) |     |
|------------------|----|-----------------------------------------------|---------------------------------------------------------------|-----|
| DROPPED MEMBERS  |    |                                               | Women Percentage Fiscal Year Goal: 45%                        |     |
| DECEASED         | 11 | CLICK HERE FOR CUMULATIVE                     | TOTAL FAMILY UNIT MEMBERS                                     | 133 |
| CLUB CANCELLED   | 0  | MEMBERSHIP DATA                               |                                                               | 70  |
| OTHER            | 53 |                                               | FAMILY MEMBERS PAYING HALF                                    | 70  |
| TOTAL            | 64 |                                               |                                                               |     |
|                  |    |                                               |                                                               |     |